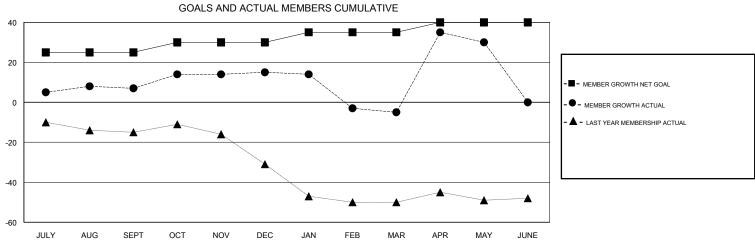

## MONTHLY MEMBERSHIP PROGRESS REPORT

District 1 CN

Results as of: 05/31/2018

| DROPPED CLUBS: 0  DROPPED MEMBERS |         | 22 CLUBS OF 33 ADDED 1 OR MORE NEW MEMBERS | GENDER DISTRIBUTION  MALE 731 (77.52%)  FEMALE 212 (22.48%)  Women Percentage Fiscal Year Goal: 30% |     |
|-----------------------------------|---------|--------------------------------------------|-----------------------------------------------------------------------------------------------------|-----|
| DECEASED                          | 16      | CLICK HERE FOR CUMULATIVE MEMBERSHIP DATA  | TOTAL FAMILY UNIT MEMBERS                                                                           | 104 |
| CLUB CANCELLED OTHER              | 0<br>56 |                                            | FAMILY MEMBERS PAYING HALF                                                                          | 53  |
| TOTAL                             | 72      |                                            | DUES                                                                                                |     |