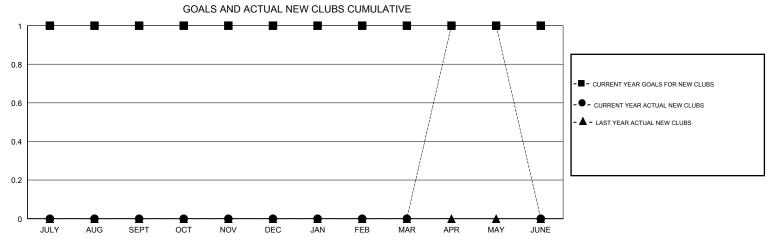

## MONTHLY MEMBERSHIP PROGRESS REPORT

District 1 CN

Results as of: 05/31/2018

| DROPPED CLUBS: 0  DROPPED MEMBERS |         | 22 CLUBS OF 33 ADDED 1 OR MORE NEW MEMBERS | GENDER DISTRIBUTION  MALE 731 (77.52%)  FEMALE 212 (22.48%)  Women Percentage Fiscal Year Goal: 30% |     |
|-----------------------------------|---------|--------------------------------------------|-----------------------------------------------------------------------------------------------------|-----|
| DECEASED                          | 16      | CLICK HERE FOR CUMULATIVE MEMBERSHIP DATA  | TOTAL FAMILY UNIT MEMBERS                                                                           | 104 |
| CLUB CANCELLED OTHER              | 0<br>56 |                                            | FAMILY MEMBERS PAYING HALF                                                                          | 53  |
| TOTAL                             | 72      |                                            | DUES                                                                                                |     |