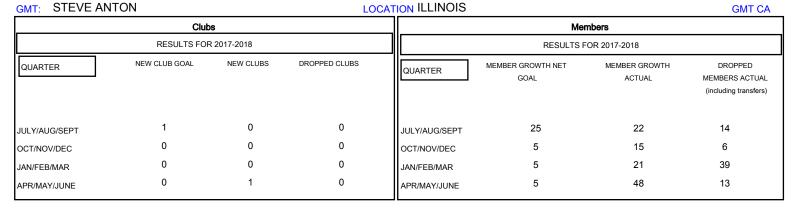

## MONTHLY MEMBERSHIP PROGRESS REPORT

District 1 CN

Results as of: 05/31/2018

| DROPPED CLUBS: 0  DROPPED MEMBERS |         | 22 CLUBS OF 33 ADDED 1 OR MORE NEW MEMBERS | GENDER DISTRIBUTION  MALE 731 (77.52%)  FEMALE 212 (22.48%)  Women Percentage Fiscal Year Goal: 30% |     |
|-----------------------------------|---------|--------------------------------------------|-----------------------------------------------------------------------------------------------------|-----|
| DECEASED                          | 16      | CLICK HERE FOR CUMULATIVE MEMBERSHIP DATA  | TOTAL FAMILY UNIT MEMBERS                                                                           | 104 |
| CLUB CANCELLED OTHER              | 0<br>56 |                                            | FAMILY MEMBERS PAYING HALF                                                                          | 53  |
| TOTAL                             | 72      |                                            | DUES                                                                                                |     |